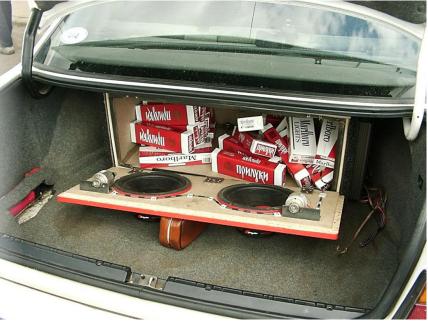

## **Smuggling & Cover Loads**

# \$2.3

MILLION IN PROFIT FOR ONE CONTAINER

Low Risk, High Reward

US\$ 0.20

Cost to produce one counterfeit pack of cigarettes in China

**Illicit Trade in Tobacco Products** 

US\$ 5.00 - 10.00

Approximate street value of one pack of 20 counterfeit cigarettes

US\$ 100,000

Cost of smuggled container of 10 million counterfeit cigarettes

US\$ 2,300,000

Potential profit to smugglers from one container of counterfeit cigarettes

Examples from Across the Globe

## **Smuggling & Cover Loads**

Examples from Across the Globe