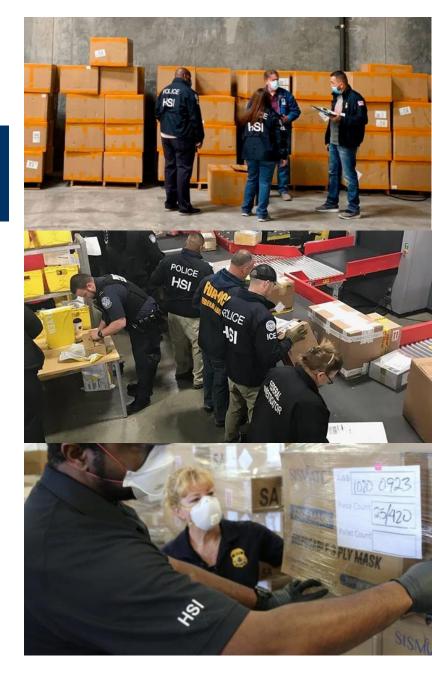

## **Operation Stolen Promise**

Combatting COVID-19 related illegal trade

U.S. Immigration and Customs Enforcement (ICE) Homeland Security Investigations (HSI) launched Operation Stolen Promise (OSP) in April 2020 to protect the Homeland from the increasing and evolving threat posed by COVID-19-related fraud and criminal activity.

3,131 COVID-19 RELATED SEIZURES
Prohibited COVID-19 Test Kits • Prohibited
Pharmaceuticals • Counterfeit Masks &
More

84.6K COVID-19 RELATED DOMAINS ANALYZED

362 CRIMINAL ARRESTS

\$54.7+ MILLION USD ILLICIT PROCEEDS SEIZED

31 CONVICTIONS