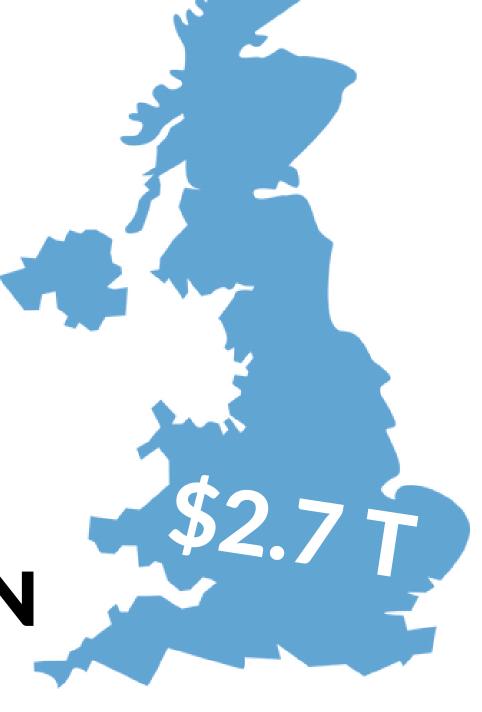

## The Impact of Illicit Trade

The Math

#### **COST OF ILLICIT TRADE**

is estimated to be a

\$2.2 Ta year industry

ALMOST AS MUCH AS THE GDP OF GREAT BRITAIN

## The Impact of Illicit Trade

The Math

- 1. United States (GDP: 20.49 trillion)
- 2. China (GDP: 13.4 trillion)
- 3. Japan: (GDP: 4.97 trillion)
- 4. Germany: (GDP: 4.00 trillion)
- 5. United Kingdom: (GDP: 2.83 trillion)
- 6. France: (GDP: 2.78 trillion)
- 7. India: (GDP: 2.72 trillion)
- 8. Illicit Trade (2.2 trillion)
- 9. Italy: (GDP: 2.07 trillion)
- 10. Brazil: (GDP: 1.87 trillion)
- 11. Canada: (GDP: 1.71 trillion)