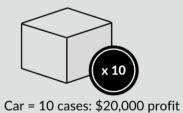

#### **Illicit Trade in Tobacco Products**

The Math of Tobacco

Van = 50 cases: \$100,000 profit

Truck = 800 cases: \$1.6M profit

Standard 40' Shipping Container = 1K cases: \$2-4M profit