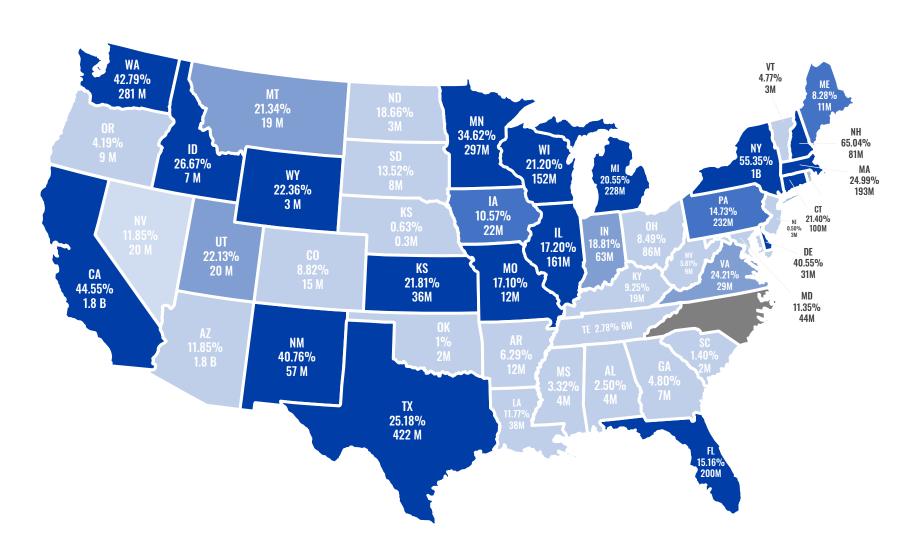

Trade

Beyond dollars and cents

#### infobae

Elecciones 2021 ESPN

Vacuna COVID-19



#### Cómo el CJNG y el Cártel del Tabaco han redoblado la producción de cigarros ilegales en México





os ex agentes los de Jalisco, Estado

#### **MIGRANT TRAGEDY IN SAN ANTONIO**

#### At least 50 people found dead in abandoned 18wheeler in San Antonio

The authorities said the tragedy appeared to be the deadliest migrant-smuggling operation in memory. Sixteen people were taken to hospitals.

BY JADEN EDISON AND PATRICK SVITEK JUNE 27, 2022 UPDATED: JUNE 28, 2022







## The Impact of Illicit Trade

E-Commerce, COVID-19, Counterfeiting, Smuggling

















#### **Illicit Trade in Tobacco Products**

The Impact in the United States

21%
ILLICIT CIGARETTES SALES

\$6.92 B ESTIMATED TAX LOSS



#### **Illicit Trade in Tobacco Products**

The Math of Tobacco



















Van = 50 cases: \$100,000 profit

Truck = 800 cases: \$1.6M profit





Standard 40' Shipping Container = 1K cases: \$2-4M profit

## **Smuggling & Cover Loads**













# \$2.3

MILLION IN PROFIT FOR ONE CONTAINER



Low Risk, High Reward

US\$ 0.20

Cost to produce one counterfeit pack of cigarettes in China



**Illicit Trade in Tobacco Products** 

US\$ 5.00 - 10.00

Approximate street value of one pack of 20 counterfeit cigarettes



US\$ 100,000

Cost of smuggled container of 10 million counterfeit cigarettes



US\$ 2,300,000

Potential profit to smugglers from one container of counterfeit cigarettes





Examples from Across the Globe









## **Smuggling & Cover Loads**

Examples from Acro