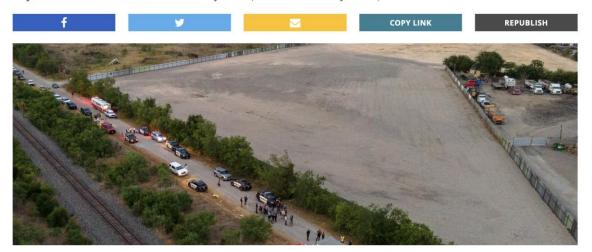

#### **MIGRANT TRAGEDY IN SAN ANTONIO**

#### At least 50 people found dead in abandoned 18wheeler in San Antonio

The authorities said the tragedy appeared to be the deadliest migrant-smuggling operation in memory. Sixteen people were taken to hospitals.

BY JADEN EDISON AND PATRICK SVITEK JUNE 27, 2022 UPDATED: JUNE 28, 2022